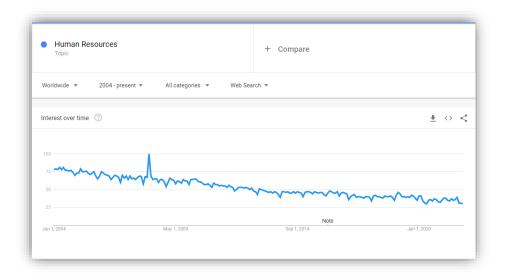

The Talent Management trend

By the way, the term Human Resources seems to become irrelevant. It has the negative trend and is being replaced with the other term.

The Human Resources trend