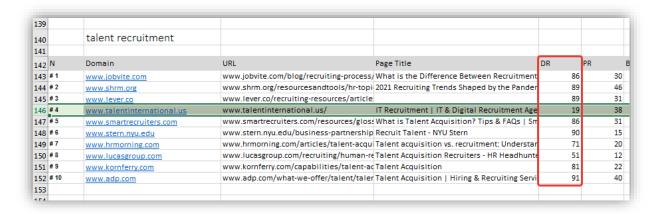

The example is below.

The website talentinternational.us with the DR=19 takes 4 place among the highly-rated competitors' websites with the DR about 80 - 90.

What is important to take into account while creating the SEO strategy?