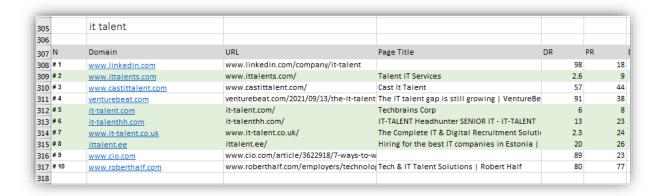

The sample of data is on the screenshot below.

The target keyword is placed above the table with the search results (rows 5, 20);

Below is a table with the SERP top-10 as it was obtained using the US proxy. Search results for the different users may differ because of the region and the personal preferences. DR – Domain Rating (col G), PR – Page Rating (Col H). The values of the Backlinks (Col I), Traffic (Col J) and Keywords (Col K) are relevant to **every specific page.** 

The features of the <a href="https://www.bravepath.co/">https://www.bravepath.co/</a> are below:

| DR            | 1.4 |
|---------------|-----|
| PR (homepage) | 4   |
| Backlinks     | 12  |
| Traffic       | 4   |
| Keywords      | 7   |