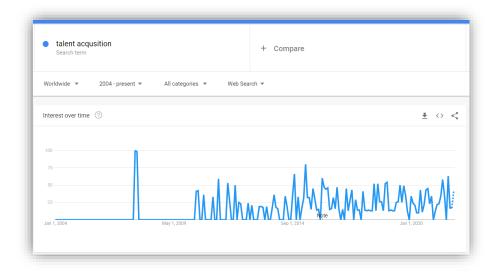

The Personnel Staffing trend

The Team Staffing trend

The only term that is relevant to the Bravepath's brief is the Talent Acquisition. Fortunately, it
has significant search volumes (both US and Worldwide) and a low-to-moderate competition
level.

Talent Acquisition-related keywords display the neutral trend and can be successfully applied for the SEO.

The Talent Acquisition trend

The Talent Recruitment trend

The term Talent management still has not so impressive search volume, but it grows and can be also considered as useful.