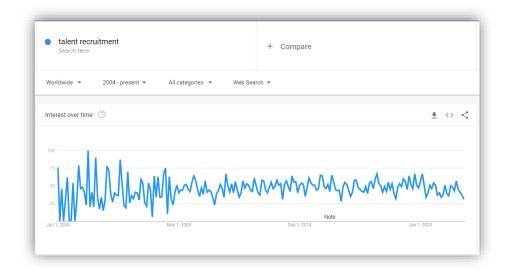

Talent Acquisition-related keywords display the neutral trend and can be successfully applied for the SEO.

The Talent Acquisition trend

The Talent Recruitment trend

The term Talent management still has not so impressive search volume, but it grows and can be also considered as useful.