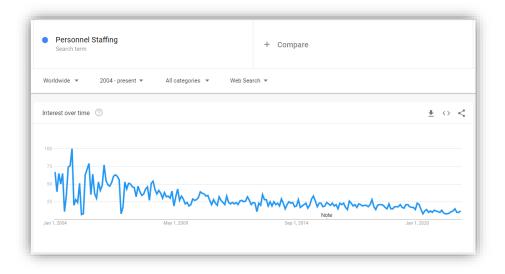

#### Conclusions:

- The majority of keywords is related to the keyword Staffing. The research has shown that the
  competitive websites contain in general the vacancies for the low-qualified personnel like the
  factory workers, warehousing, hospitality etc.
- Though the yellow keywords Personal Staffing and Team Staffing have a moderate competition, their search volume is low so they barely worth promoting. Checking the trends can figure out that these keywords have decreasing trends.

The Personnel Staffing trend

The Team Staffing trend

The only term that is relevant to the Bravepath's brief is the Talent Acquisition. Fortunately, it
has significant search volumes (both US and Worldwide) and a low-to-moderate competition
level.