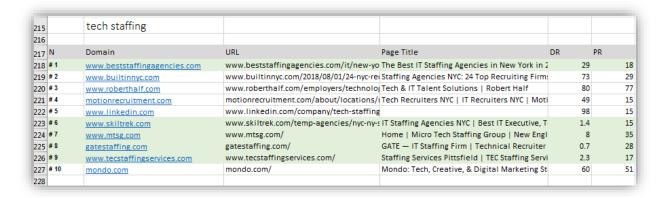

The sample of data is on the screenshot below.

The target keyword is placed above the table with the search results (rows 5, 20);

Below is a table with the SERP top-10 as it was obtained using the US proxy. Search results for the different users may differ because of the region and the personal preferences. DR – Domain Rating (col G), PR – Page Rating (Col H). The values of the Backlinks (Col I), Traffic (Col J) and Keywords (Col K) are relevant to **every specific page.** 

The features of the <a href="https://www.bravepath.co/">https://www.bravepath.co/</a> are below:

| DR            | 1.4 |
|---------------|-----|
| PR (homepage) | 4   |
| Backlinks     | 12  |
| Traffic       | 4   |
| Keywords      | 7   |