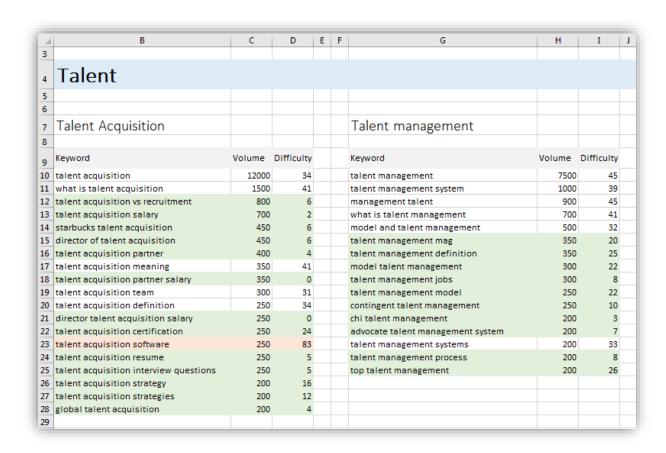

The most frequent personal acquiring terms

We can combine them and find out which of them are the most useful for the further SEO.

The table with the search volumes and competition level for every keyword is here

The short list of the potentially most useful keywords is in the table below.

The red rows have a high competition level, the yellow have a moderate and the green has a relatively low level of the competition.

| Keyword            | US Value (Desc) | Global value | Competition |
|--------------------|-----------------|--------------|-------------|
| Staffing Agency    | 70 000          | 81 000       | 89          |
| Employment Agency  | 15 000          | 41 000       | 72          |
| Talent Acquisition | 10 000          | 47 000       | 31          |
| Manpower Staffing  | 5 800           | 9 400        | 69          |
| Staffing Company   | 3 600           | 4 400        | 92          |
| Personnel Staffing | 2 700           | 2 700        | 43          |
| Team Staffing      | 1 800           | 2 000        | 34          |
| Staffing Firm      | 1 600           | 1 900        | 72          |