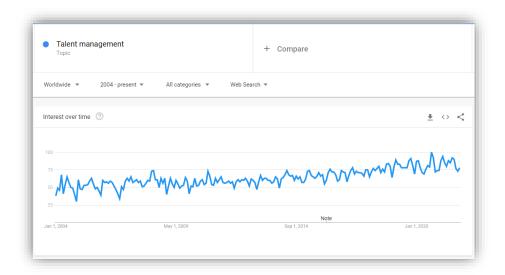

Talent Acquisition-related keywords display the neutral trend and can be successfully applied for the SEO.

The Talent Acquisition trend

The Talent Recruitment trend

The term Talent management still has not so impressive search volume, but it grows and can be also considered as useful.

The Talent Management trend

By the way, the term Human Resources seems to become irrelevant. It has the negative trend and is being replaced with the other term.

The Human Resources trend