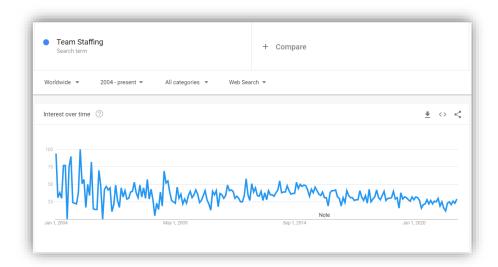

#### Conclusions:

- The majority of keywords is related to the keyword Staffing. The research has shown that the
  competitive websites contain in general the vacancies for the low-qualified personnel like the
  factory workers, warehousing, hospitality etc.
- Though the yellow keywords Personal Staffing and Team Staffing have a moderate competition, their search volume is low so they barely worth promoting. Checking the trends can figure out that these keywords have decreasing trends.

The Personnel Staffing trend

The Team Staffing trend

The only term that is relevant to the Bravepath's brief is the Talent Acquisition. Fortunately, it
has significant search volumes (both US and Worldwide) and a low-to-moderate competition
level.