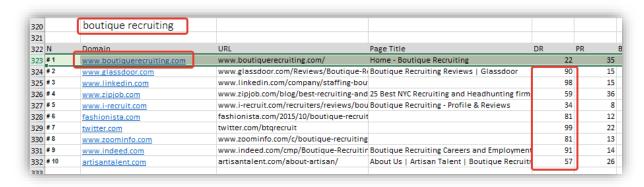

The sample of data is on the screenshot below.

The target keyword is placed above the table with the search results (rows 5, 20);

Below is a table with the SERP top-10 as it was obtained using the US proxy. Search results for the different users may differ because of the region and the personal preferences. DR – Domain Rating (col G), PR – Page Rating (Col H). The values of the Backlinks (Col I), Traffic (Col J) and Keywords (Col K) are relevant to **every specific page.** 

The features of the <a href="https://www.bravepath.co/">https://www.bravepath.co/</a> are below:

| DR            | 1.4 |
|---------------|-----|
| PR (homepage) | 4   |
| Backlinks     | 12  |
| Traffic       | 4   |
| Keywords      | 7   |