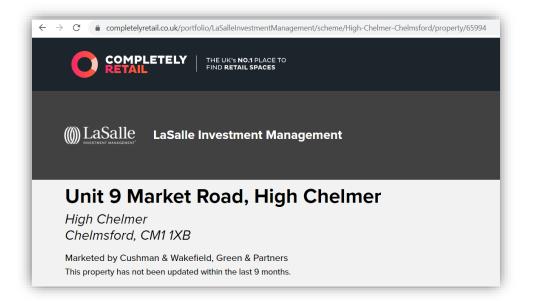

There are pages like the following there:

- <u>https://completelyretail.co.uk/scheme/4368/property/55982</u>
  - These URLs look like the combination of the scheme pages <u>/scheme/number</u> and the property pages, <u>/property/number</u>. Please, make sure that the address without the 'scheme' slug has the same content <u>https://completelyretail.co.uk/property/55982</u> as a <u>https://completelyretail.co.uk/scheme/4368/property/55982</u>. This is a full duplicate and this link is likely generated automatically using script following to the /property/55982 page from the /scheme/4368/ page.
- <u>https://completelyretail.co.uk/overview/2123</u>
   Overview pages. There is no this category in the sitemap as I can see
- <u>https://completelyretail.co.uk/portfolio/LaSalleInvestmentManagement/scheme/High-Chelmer-Chelmsford/property/65994</u>

Incorrect canonical use

There is a sample of the duplicated content below.

There are multiple links related to the same property that I found on the Google Search Console:

- <u>https://completelyretail.co.uk/property/65994</u>
- <u>https://completelyretail.co.uk/scheme/4198/property/65994</u>
- <u>https://completelyretail.co.uk/portfolio/LaSalleInvestmentManagement/scheme/High-Chelmer-Chelmsford/property/65994</u>

If we check up the page

https://completelyretail.co.uk/portfolio/LaSalleInvestmentManagement/scheme/High-Chelmer-Chelmsford/property/65994, the rel=canonical tags follows to the same page, https://completelyretail.co.uk/scheme/4198/property/65994