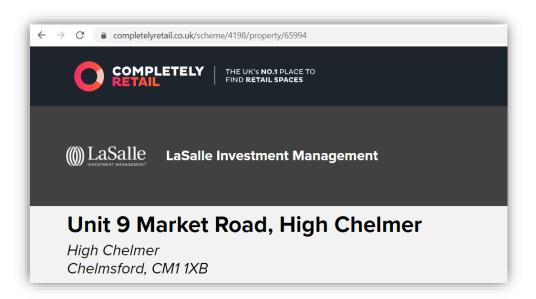

Incorrect canonical use

There is a sample of the duplicated content below.

There are multiple links related to the same property that I found on the Google Search Console:

- <u>https://completelyretail.co.uk/property/65994</u>
- <u>https://completelyretail.co.uk/scheme/4198/property/65994</u>
- <u>https://completelyretail.co.uk/portfolio/LaSalleInvestmentManagement/scheme/High-Chelmer-Chelmsford/property/65994</u>

The first link follows to the ordinary property page <a href="https://completelyretail.co.uk/property/65994">https://completelyretail.co.uk/property/65994</a>

If we take a close look at the code listing, we can find a canonical tag following to the <u>https://completelyretail.co.uk/scheme/4198/property/65994</u>, a page that doesn't even exist in the sitemaps.

#### https://completelyretail.co.uk/scheme/4198/property/65994

All pages look similar.

But, if we check up the <u>https://completelyretail.co.uk/scheme/4198/property/65994</u> we can see that it is not even in the Google index.