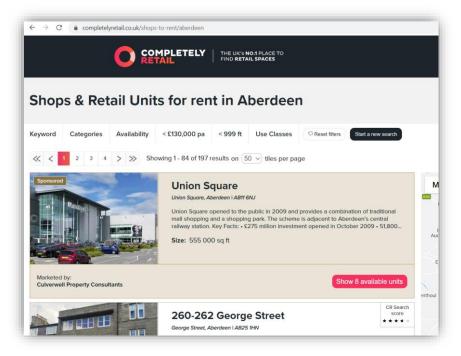

#### https://completelyretail.co.uk/shopping-centres/aberdeen

| ← → C                               | Centres/aberdeen PLETELY THE UK'S NO.1 PLACE TO FIND RETAIL SPACES                                                                                                                |                    |                    |
|-------------------------------------|-----------------------------------------------------------------------------------------------------------------------------------------------------------------------------------|--------------------|--------------------|
| Shopping Centres in                 | Aberdeen                                                                                                                                                                          |                    |                    |
|                                     | Start a new search start a new search starts on $50 \vee$ tilles per page                                                                                                         |                    |                    |
|                                     | Union Square Union Square opened to the public in 2009 and provides a combination of tra                                                                                          | ditional           | Ma                 |
|                                     | mall shopping and a shopping park. The scheme is adjacent to Aberdeen's ce<br>railway station. Key Facts: • £275 million investment opened in October 2009<br>Size: 555 000 sq ft |                    | Ea<br>Auch<br>Elri |
| Owned by:<br>Hammerson PLC          | 8 Units A                                                                                                                                                                         | Available          | enthoul            |
| Unsponsored<br>Limited Details Only | Bon Accord Shopping Centre                                                                                                                                                        | CR Search<br>score |                    |

#### https://completelyretail.co.uk/shops-to-rent/aberdeen

Abergreen-related keywords (by Ahrefs) are below. The majority of the organic traffic lands to the <u>https://completelyretail.co.uk/shops-to-rent/aberdeen</u> that makes the other pages pretty useless for SEO.