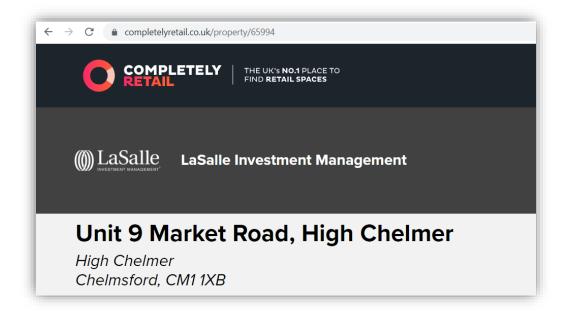

There are pages like the following there:

- <u>https://completelyretail.co.uk/scheme/4368/property/55982</u>
  - These URLs look like the combination of the scheme pages <u>/scheme/number</u> and the property pages, <u>/property/number</u>. Please, make sure that the address without the 'scheme' slug has the same content <u>https://completelyretail.co.uk/property/55982</u> as a <u>https://completelyretail.co.uk/scheme/4368/property/55982</u>. This is a full duplicate and this link is likely generated automatically using script following to the /property/55982 page from the /scheme/4368/ page.
- <u>https://completelyretail.co.uk/overview/2123</u>
   Overview pages. There is no this category in the sitemap as I can see
- <u>https://completelyretail.co.uk/portfolio/LaSalleInvestmentManagement/scheme/High-Chelmer-Chelmsford/property/65994</u>

Incorrect canonical use

There is a sample of the duplicated content below.

There are multiple links related to the same property that I found on the Google Search Console:

- <u>https://completelyretail.co.uk/property/65994</u>
- <u>https://completelyretail.co.uk/scheme/4198/property/65994</u>
- <u>https://completelyretail.co.uk/portfolio/LaSalleInvestmentManagement/scheme/High-Chelmer-Chelmsford/property/65994</u>